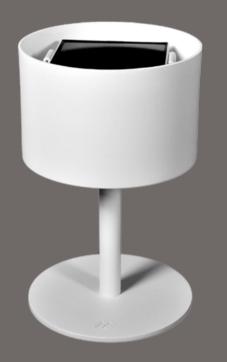

POSE 02 Charbon

POSE 02 Blanc

- Weather resistant
- Usable indoor and outdoors.
- Aluminum frame.
- Batyline fabric shade
- Epoxy Paint.
- 100 Lumens LED light.
- Detachable solar module.
- Auto On/Off/Auto.
- Activated by light sensor.
- 5 hours to full charge under the sun.
- 2-year warranty.