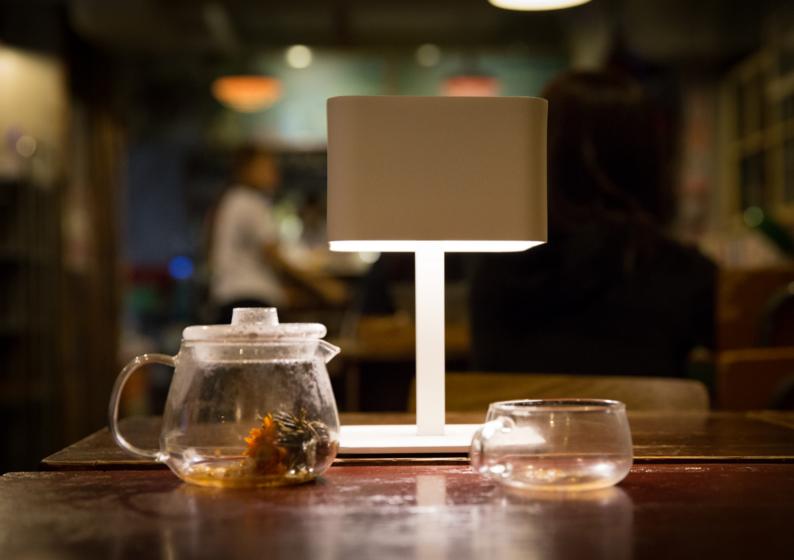

# L'éclairage solaire s'invite à votre table

Featuring a 10 cm highconversion solar module, this wireless surprise shines for up to 5 hours in a full battery, providing 100 Lumens of warm and focused light. Despite the size, Pose is definitely not the runt. Lightweight, weatherproofed... La Lampe Pose is versatile by design. The understated simplicity of its design, plus its wireless system makes it perfect for any space, indoor or outdoor.

POSE 02 Charbon

POSE 02 Blanc

- Weather resistant
- Usable indoor and outdoors.
- Aluminum frame.
- Batyline fabric shade
- Epoxy Paint.
- 100 Lumens LED light.
- Detachable solar module.
- Auto On/Off/Auto.
- Activated by light sensor.
- 5 hours to full charge under the sun.
- 2-year warranty.