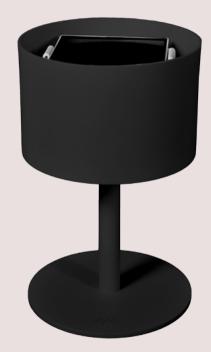

POSE 02 Charbon

POSE 02 Blanc

- Weather resistant
- Usable indoor and outdoors.
- Aluminum frame.
- Batyline fabric shade
- Epoxy Paint.
- 100 Lumens LED light.
- Detachable solar module.
- Auto On/Off/Auto.
- Activated by light sensor.
- 5 hours to full charge under the sun.
- 2-year warranty.