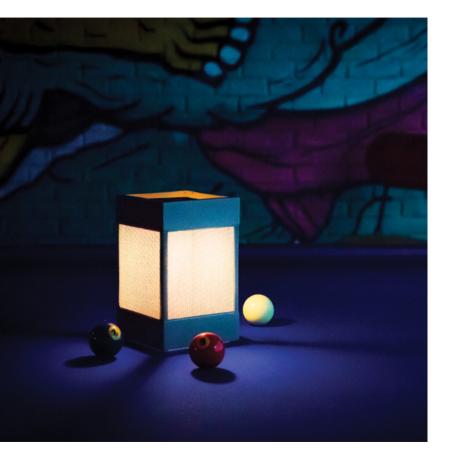

# L'éclairage solaire s'invite à votre table

Featuring a 10 cm highconversion solar module, this wireless surprise shines for up to 5 hours in a full battery, providing 100 Lumens of warm and focused light. Despite the size, Pose is definitely not the runt. Lightweight, weatherproofed... La Lampe Pose is versatile by design. The understated simplicity of its design, plus its wireless system makes it perfect for any space, indoor or outdoor.

POSE 03 Blanc

POSE 03 Taupe clair

POSE 03 Safran

POSE 03 Charbon

OSE 03 Myrtille

**Photography** Maiori Design

**Editor** Maiori Design Co. Ltd

**Copyright** Maiori Design Co. Ltd (all rights reserved)