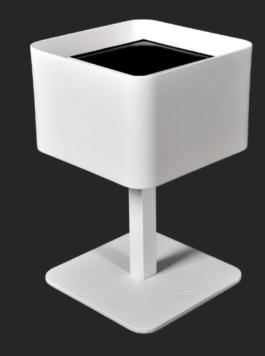

POSE 01 Charbon

POSE 01 Blanc

- Weather resistant
- Usable indoor and outdoors.
- Aluminum frame.
- Epoxy Paint.
- 100 Lumens LED light.
- Detachable solar module.
- Auto On/Off/Auto.
- Activated by light sensor.
- 5 hours to full charge under the sun.
- 2-year warranty.