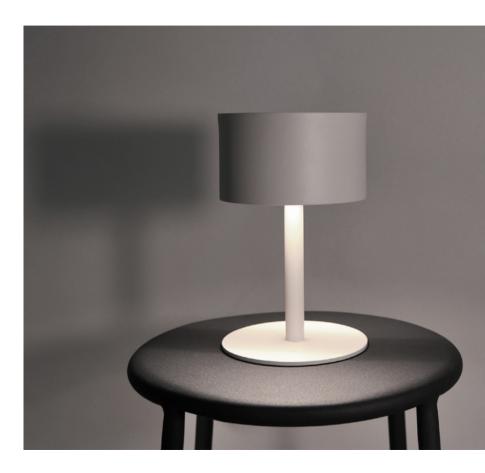

POSE 02 Charbon

POSE 02 Blanc

- Weather resistant
- Usable indoor and outdoors.
- Aluminum frame.
- Batyline fabric shade
- Epoxy Paint.
- 100 Lumens LED light.
- Detachable solar module.
- Auto On/Off/Auto.
- Activated by light sensor.
- 5 hours to full charge under the sun.
- 2-year warranty.