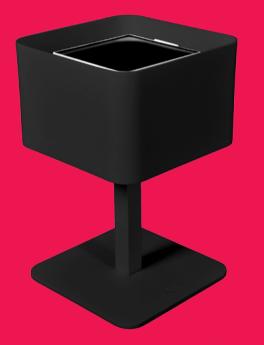

POSE 01 Charbon

POSE 01 Blanc

- Weather resistant
- Usable indoor and outdoors.
- Aluminum frame.
- Epoxy Paint.
- 100 Lumens LED light.
- Detachable solar module.
- Auto On/Off/Auto.
- Activated by light sensor.
- 5 hours to full charge under the sun.
- 2-year warranty.