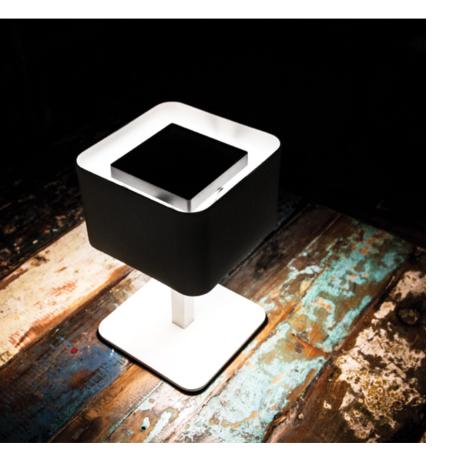

# L'éclairage solaire s'invite à votre table

Featuring a 10 cm highconversion solar module, this wireless surprise shines for up to 5 hours in a full battery, providing 100 Lumens of warm and focused light. Despite the size, Pose is definitely not the runt. Lightweight, weatherproofed... La Lampe Pose is versatile by design. The understated simplicity of its design, plus its wireless system makes it perfect for any space, indoor or outdoor.