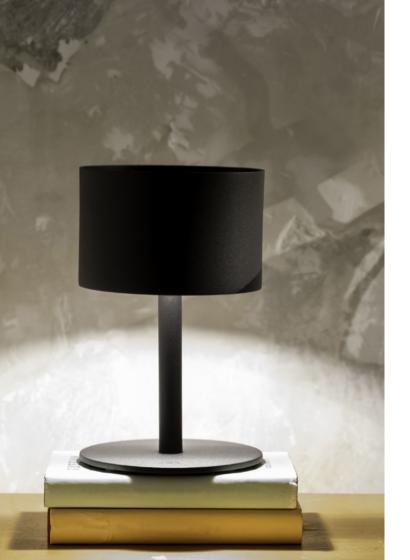

POSE 01 Charbon

POSE 01 Blanc

- Weather resistant
- Usable indoor and outdoors.
- Aluminum frame.
- Epoxy Paint.
- 100 Lumens LED light.
- Detachable solar module.
- Auto On/Off/Auto.
- Activated by light sensor.
- 5 hours to full charge under the sun.
- 2-year warranty.