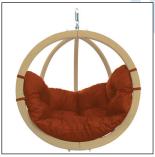

## A M A Z O N A S GLOBO CHAIR

Natura • AZ-2030820 EAN 4030454002516

Terracotta • AZ-2030830 EAN 4030454004220

Green • AZ-2030800 EAN 4030454002509

Taupe • AZ-2030812 EAN 4030454006514

Anthracite • AZ-2030808 EAN 4030454006484

Green weatherproof • AZ-2030810 EAN 4030454004725

The ball frame "Globo Chair" is the ideal place to relax. Multiple layers of weatherproofed spruce wood guarantee maximum stability and safety. The "Globo Chair" is equipped with a big soft cushion (cushion cover washable) which makes it a real cosy place. With water-repellent filling. Including a coil spring.