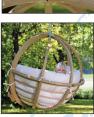

## A M A Z O N A S GLOBO CHAIR

Natura • AZ-2030820 EAN 4030454002516

Terracotta • AZ-2030830 EAN 4030454004220

Green • AZ-2030800 EAN 4030454002509

Taupe • AZ-2030812 EAN 4030454006514

Anthracite • AZ-2030808 EAN 4030454006484

Green weatherproof • AZ-2030810 EAN 4030454004725

The ball frame "Globo Chair" is the ideal place to relax. Multiple layers of weatherproofed spruce wood guarantee maximum stability and safety. The "Globo Chair" is equipped with a big soft cushion (cushion cover washable) which makes it a real cosy place. With water-repellent filling. Including a coil spring.