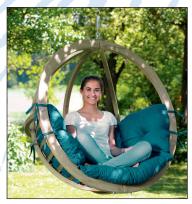

Green weatherproof • AZ-2030810 EAN 4030454004725

The ball frame "Globo Chair" is the ideal place to relax. Multiple layers of weatherproofed spruce wood guarantee maximum stability and safety. The "Globo Chair" is equipped with a big soft cushion (cushion cover washable) which makes it a real cosy place. With water-repellent filling. Including a coil spring.

We recommend the use of our stand "Globo Stand" (not included).

AMAZONAS uses FSC<sup>™</sup>-certified wood from sustainable European state forests for the manufacture of their products.