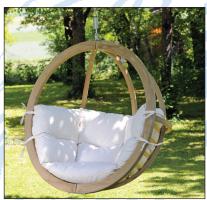

## A M A Z O N A S GLOBO CHAIR

Natura • AZ-2030820 EAN 4030454002516

Terracotta • AZ-2030830 EAN 4030454004220

Green • AZ-2030800 EAN 4030454002509

Taupe • AZ-2030812 EAN 4030454006514

Anthracite • AZ-2030808 EAN 4030454006484

Green weatherproof • AZ-2030810 EAN 4030454004725

The ball frame "Globo Chair" is the ideal place to relax. Multiple layers of weatherproofed spruce wood guarantee maximum stability and safety. The "Globo Chair" is equipped with a big soft cushion (cushion cover washable) which makes it a real cosy place. With water-repellent filling. Including a coil spring.

The cushion covers in the colours anthracite and taupe are made from solution dyed acrylic material. They are as soft as cotton, and moreover have a special coating which provides protection against stains and mildew. Local soiling can be quickly and easily removed by light brushing or vacuuming. Oil-repellent – and heat and moisture will not give rise to condensation. Light fastness 7/8.