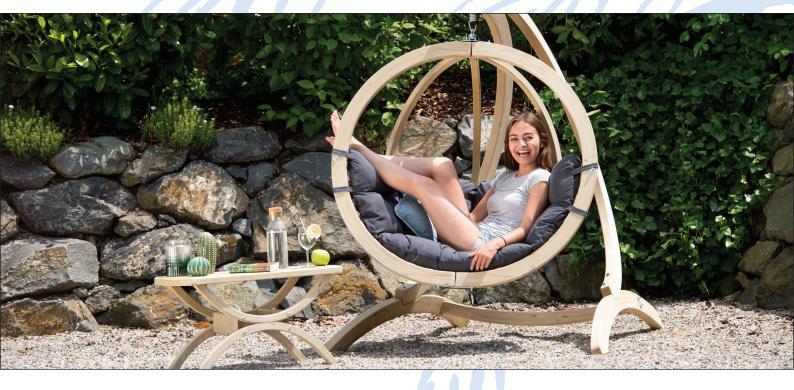

## A M A Z O N A S GLOBO CHAIR

Natura • AZ-2030820 EAN 4030454002516

Terracotta • AZ-2030830 EAN 4030454004220

Green • AZ-2030800 EAN 4030454002509

Taupe • AZ-2030812 EAN 4030454006514

Anthracite • AZ-2030808 EAN 4030454006484

Green weatherproof • AZ-2030810 EAN 4030454004725

The ball frame "Globo Chair" is the ideal place to relax. Multiple layers of weatherproofed spruce wood guarantee maximum stability and safety. The "Globo Chair" is equipped with a big soft cushion (cushion cover washable) which makes it a real cosy place. With water-repellent filling. Including a coil spring.

We recommend the use of our stand "Globo Stand" (not included).

AMAZONAS uses FSC<sup>™</sup>-certified wood from sustainable European state forests for the manufacture of their products.