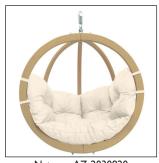

## A M A Z O N A S GLOBO CHAIR

Natura • AZ-2030820 EAN 4030454002516

Terracotta • AZ-2030830 EAN 4030454004220

Green • AZ-2030800 EAN 4030454002509

Taupe • AZ-2030812 EAN 4030454006514

Anthracite • AZ-2030808 EAN 4030454006484

Green weatherproof • AZ-2030810 EAN 4030454004725

The ball frame "Globo Chair" is the ideal place to relax. Multiple layers of weatherproofed spruce wood guarantee maximum stability and safety. The "Globo Chair" is equipped with a big soft cushion (cushion cover washable) which makes it a real cosy place. With water-repellent filling. Including a coil spring.